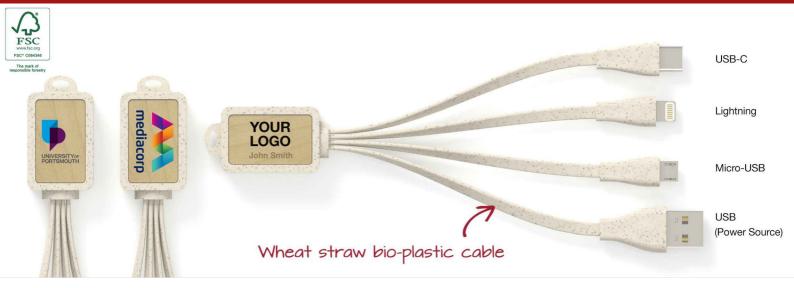

## Multi Wood

Just like our Multi USB Cable, the Multi Wood combines 4 USB cables into 1 fantastic promotional product that'll be kept and reused for years to come. Simply plug the Standard USB connector into a power source and charge up to 3 devices via the USB-C connector, Lightning adapter and the Micro-USB connector. The Multi Wood features a stunning wooden surface that's ready to be branded with your logo, and eco-friendly wheat straw bio-plastic cables.